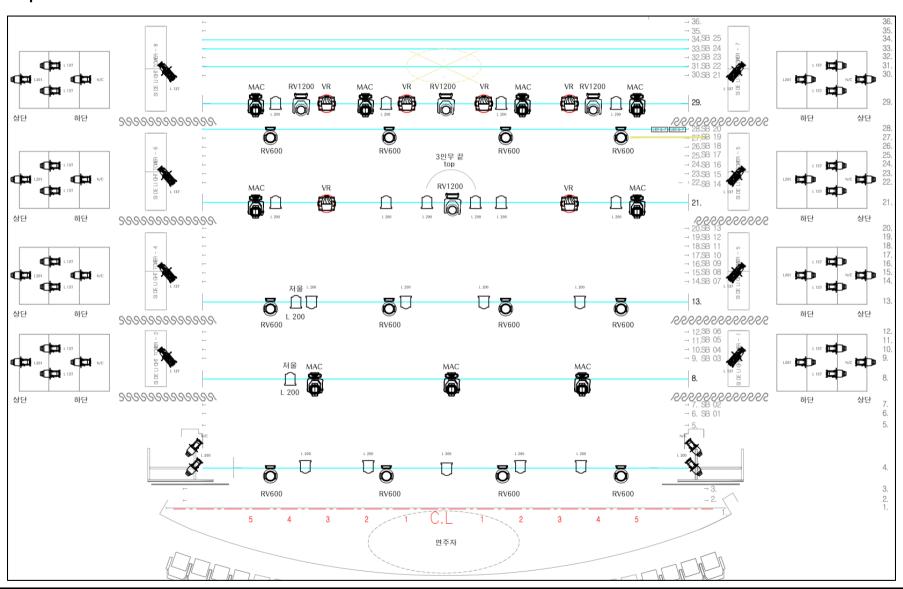

|
| MR 16                       | 8    | EA   |                                                                |
| Side tower                  | 8    | EA   |                                                                |
| Smoke machines(ZR MK) + fan | 2    | EA   | Might need 2 xSmoke machines depends on the size of the venue. |
| Console                     | 1    | EA   | DMX Protocol Computer Lighting Board(Grand MA2, ETC ION, etc.) |
| Cable & Color Filteretc.    | 1    | Set  | It's up to lighting design.                                    |

<sup>\*\*</sup> We need a equipment(system) which can rig lights and connect circuit in the venue.

<sup>\*\*</sup> The type and quantity of equipment may change depending on the venue.

#### BEREISHI BANCE COMAPNY

### - Light plan



# ■ SOUND EQUIPMENT

| Contents         | Qty. | Unit | Remark                                                          |
|------------------|------|------|-----------------------------------------------------------------|
| Main Speaker     | 1    | Set  | L, R, Sub Woofer                                                |
| Monitor Speaker  | 4    | EA   | For the dancer                                                  |
| Playback lab top | 1    | EA   | With Qlab(licensed)                                             |
| Interface        | 1    | EA   | USB type, 2ch out                                               |
| Intercom systme  | 1    | Set  | Wireless Headset 2EA (Stage) / Wired Headset 2EA (Light, sound) |
| Digital Console  | 1    | EA   | Use theater equipment