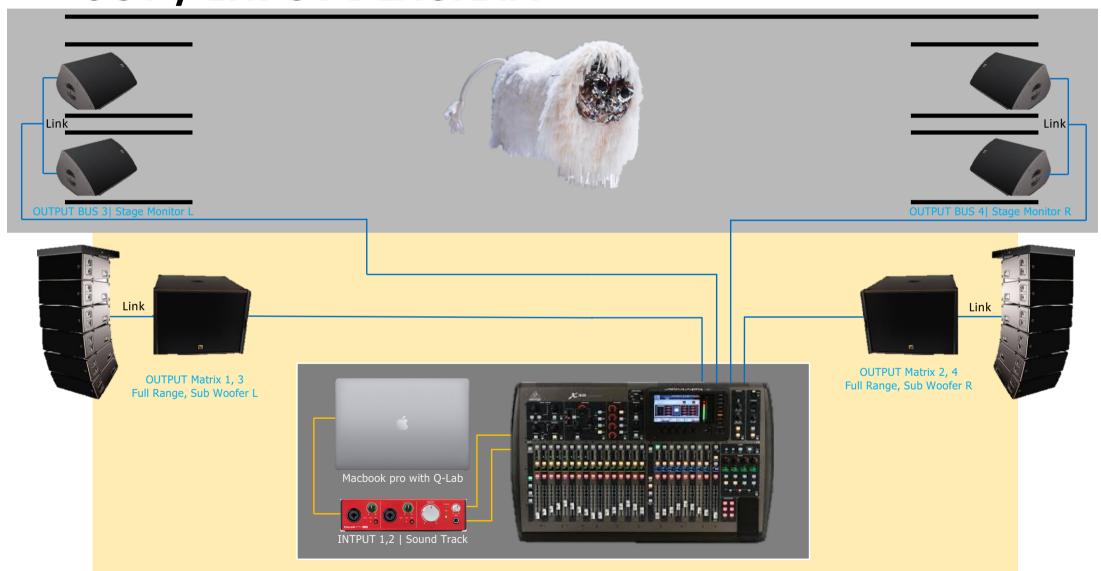

| Set  | L, R, Sub Woofer                                                |
| Monitor Speaker  | 4    | EA   | For the dancer                                                  |
| Playback lab top | 1    | EA   | With Qlab(licensed)                                             |
| Interface        | 1    | EA   | USB type, 2ch out                                               |
| Intercom systme  | 1    | Set  | Wireless Headset 2EA (Stage) / Wired Headset 2EA (Light, sound) |
| Digital Console  | 1    | EA   | Use theater equipment                                           |
| Cableetc.        | 1    | Set  |                                                                 |

<sup>\*\*</sup> The type and quantity of equipment may change depending on the venue.



# ■ OUT / INPUT DIAGRAM



**BALANCE & IMBALANCE** 

### LOCAL PERSONNEL

- Stage
   Enough Stage Hands for the set up(2 person Stage progressing during the show)
- Lighting
   Enough Lighting Engineer for the set up
   1 Operator & Programer progressing during the show
- Sound
  - 1 Sound Engineer Stage progressing during the show
  - 1 Sound Operator Stage progressing during the show
- Interpreter
  - 1 Stage & Sound Technical Interpreter
  - 1 Lighting Technical Interpreter
  - \*\*fluent in Korean and English to help out with tech discussions onsite (set-up & performance), master Class and Q&A

# **■ SCHEDULE**

|            | DAY 1                                                                     |          |         |       |       |         |       |       |       |       |       |       |       |       |