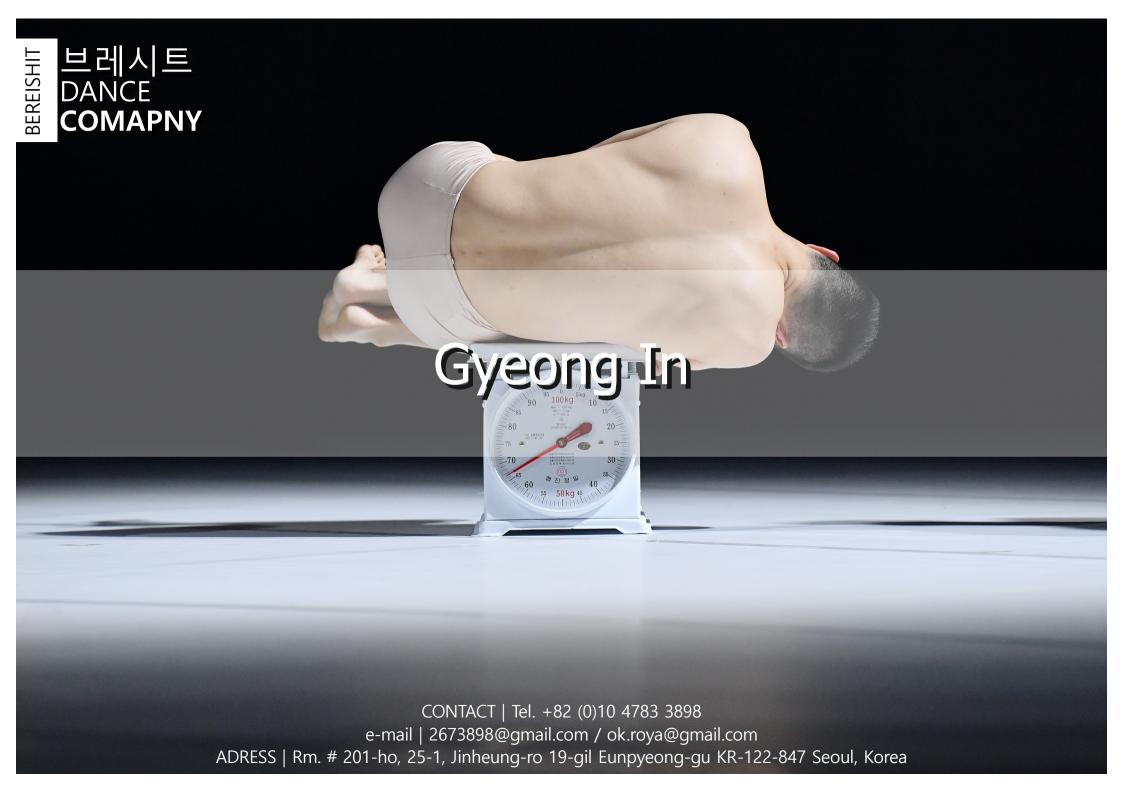

### GENERAL INFORMATION

- Name of Company | Bereishit Dance Company
- Title of the Performance | Gyeong in
- GENRE | Contemporary Dance (3 Dnacers)
- RUNNING TIME | 30 minutes
- CONTACTS

E-Mail | 2673898@gmail.com / ok.roya@gmail.com