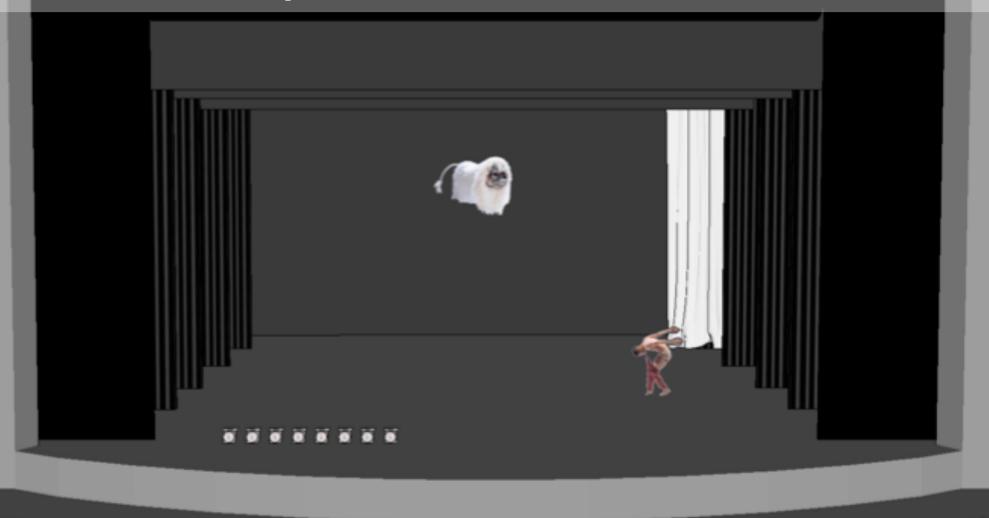

# **■ PROPS.**

| Contents           | Qty. | Unit | Remark                                                                                          |
|--------------------|------|------|-------------------------------------------------------------------------------------------------|
|                    |      |      | 2 X Flying bars to hang the lion dance costume **Check the photo of the lion hanged on the wire |
| Lion Dance Costume | 1    | EA   |                                                                                                 |
|                    |      |      |                                                                                                 |